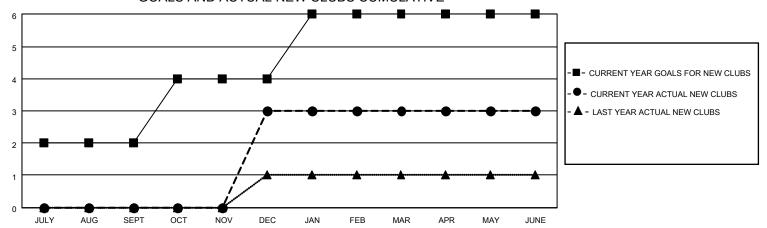

## GOALS AND ACTUAL NEW CLUBS CUMULATIVE

## LOCATION INDIA District 322C5 Results as of: 6/30/2021

| Clubs         |               |             |               | Members               |                        |                         |                                                    |  |
|---------------|---------------|-------------|---------------|-----------------------|------------------------|-------------------------|----------------------------------------------------|--|
|               | RESULTS FOR   | R 2020-2021 |               | RESULTS FOR 2020-2021 |                        |                         |                                                    |  |
| QUARTER       | NEW CLUB GOAL | NEW CLUBS   | DROPPED CLUBS | QUARTER MEMI          | BER GROWTH NET<br>GOAL | MEMBER GROWTH<br>ACTUAL | DROPPED<br>MEMBERS ACTUAL<br>(including transfers) |  |
| JULY/AUG/SEPT | 2             | 0           | 0             | JULY/AUG/SEPT         | 60                     | 92                      | 16                                                 |  |
| OCT/NOV/DEC   | 2             | 3           | 0             | OCT/NOV/DEC           | 100                    | 226                     | 95                                                 |  |
| JAN/FEB/MAR   | 2             | 0           | 1             | JAN/FEB/MAR           | 80                     | 50                      | 60                                                 |  |
| APR/MAY/JUNE  | 0             | 0           | 0             | APR/MAY/JUNE          | 40                     | 33                      | 98                                                 |  |