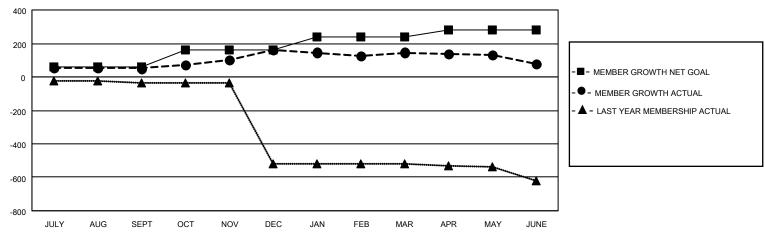

## GOALS AND ACTUAL MEMBERS CUMULATIVE

| DROPPED CLUBS: 1            |     | 35 CLUBS OF 51 ADDED 1 OR MORE<br>NEW MEMBERS | GENDER DISTRIBUTION  MALE 890 (59.14%) |              |       |
|-----------------------------|-----|-----------------------------------------------|----------------------------------------|--------------|-------|
| DROPPED MEMBERS             |     |                                               | FEMALE                                 | 615 (40.86%) |       |
| DECEASED                    | 16  | CLICK HERE FOR CUMULATIVE                     | TOTAL FAMILY UNIT MEMBERS              |              | 1,238 |
| CLUB CANCELLED 16 OTHER 237 |     | MEMBERSHIP DATA                               | FAMILY MEMBERS PAYING HALF DUES        |              | 874   |
|                             |     |                                               |                                        |              | 0/4   |
| TOTAL                       | 269 |                                               |                                        |              |       |

## LOCATION INDIA District 322C5 Results as of: 6/30/2021

| Clubs         |               |             |               | Members               |                        |                         |                                                    |  |
|---------------|---------------|-------------|---------------|-----------------------|------------------------|-------------------------|----------------------------------------------------|--|
|               | RESULTS FOR   | R 2020-2021 |               | RESULTS FOR 2020-2021 |                        |                         |                                                    |  |
| QUARTER       | NEW CLUB GOAL | NEW CLUBS   | DROPPED CLUBS | QUARTER MEMI          | BER GROWTH NET<br>GOAL | MEMBER GROWTH<br>ACTUAL | DROPPED<br>MEMBERS ACTUAL<br>(including transfers) |  |
| JULY/AUG/SEPT | 2             | 0           | 0             | JULY/AUG/SEPT         | 60                     | 92                      | 16                                                 |  |
| OCT/NOV/DEC   | 2             | 3           | 0             | OCT/NOV/DEC           | 100                    | 226                     | 95                                                 |  |
| JAN/FEB/MAR   | 2             | 0           | 1             | JAN/FEB/MAR           | 80                     | 50                      | 60                                                 |  |
| APR/MAY/JUNE  | 0             | 0           | 0             | APR/MAY/JUNE          | 40                     | 33                      | 98                                                 |  |